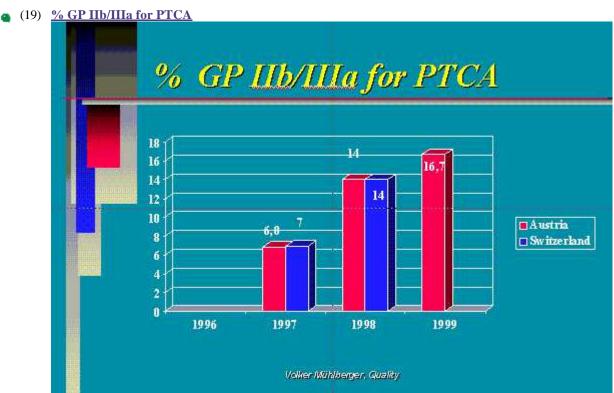

1  | 1,1  | 1,2  | 1,2        |
| Ratio of emergency CABG due to PTCA (%)              | 1,2              | 0,8           | 0,9  | 0,7  | 0,4  | 0,3  | 0,2        |
| Ratio of stending in PTCA(%)                         | iribanyar<br>3,6 | 949/EV<br>6,0 | 15   | 28   | 50   | 57   | 67         |

(8) Coronary Angiography Frequency per One Million Inhabitants





(10) <u>%-PTCA during Diagnostic Angio in Austria/Switzerland</u>







(12) Ratio of (CABG-OP+PTCA) per Angiography in Austria / Switzerland



(13) Ratio of emergency CABG due to PTCA (%) in Austria/Switzerland



(14) PTCA Hospital-Mortality (%) in Austria and Switzerland







(16) Acute Myocardial Infarction (%) after PTCA in Austria and Switzerland



(17) Ratio of STENTING per PTCA



(18) <u>NEW DEVICES</u>, Austria





(21) Was ist ein Audit?