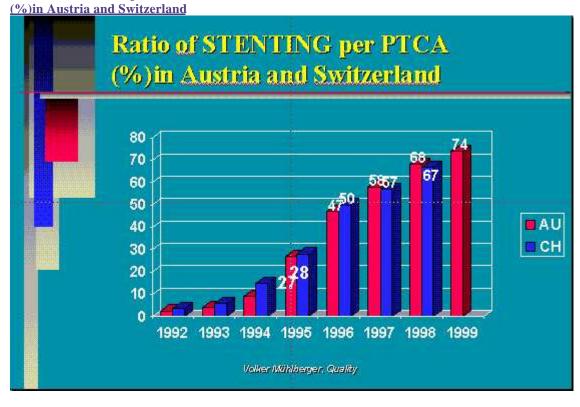

(14) PTCA Hospital-Mortality (%) in Austria and Switzerland

(16) Acute Myocardial Infarction (%) after PTCA in Austria and Switzerland

(17) Ratio of STENTING per PTCA

(18) <u>NEW DEVICES</u>, Austria

(21) Was ist ein Audit?

(7) <u>Tabelle 2</u>

| SMIZERLAND  (All million inhabitants)                | 1992             | 1993          | 1994 | 1995 | 1996 | 1997 | 1998       |
|------------------------------------------------------|------------------|---------------|------|------|------|------|------------|
| Cornery angiography (CA) per million inhabitants (n) | 2110             | 2602          | 3031 | 3307 | 3508 | 3632 | 4000       |
| PLA per million inhabitants (n)                      | 462              | 665           | 822  | 959  | 1102 | 1241 | 1366       |
| Ration F (CABGHFTCA) per CA (%)                      | 48               | 50            | 50   | 48   | 50   | 51   | 48         |
| TI <mark>M</mark> during diagnostic CA (%)           | .43.             | . 39          | 5t   | 59   | . 60 | 74   | <u>77.</u> |
| Ratio of PTCA for ongoing myccardial infarction (%)  | 3,1              | 3,3           | 4,4  | 6,0  | 6,1  | 6,8  | 8,0        |
| Ratio of hospital mortality after PTCA (%)           | 1,0              | 0,6           | 0,6  | 0,6  | 0,7  | 0,6  | 0,6        |
| Ratio of myocard alimfarction due to PTCA (%)        | 1,8              | 1,2           | 1,2  | 1,1  | 1,1  | 1,2  | 1,2        |
| Ratio of emergency CABG due to PTCA (%)              | 1,2              | 0,8           | 0,9  | 0,7  | 0,4  | 0,3  | 0,2        |
| Ratio of stending in PTCA(%)                         | iribanyar<br>3,6 | 949/EV<br>6,0 | 15   | 28   | 50   | 57   | 67         |