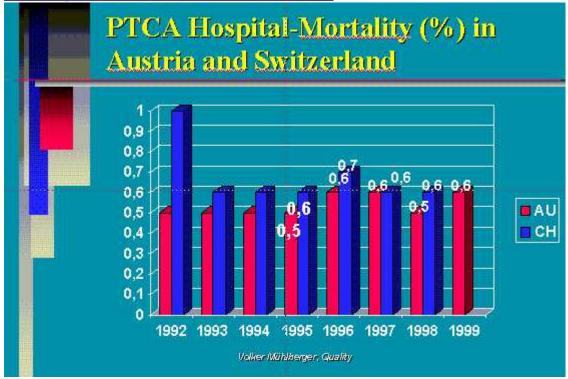

## AUSTRIA 1999 Monitor Report

(4) AUSTRIAN ANGIOGRAPHY +/- PTCA- CENTERS 1999

(5) <u>Tabelle 1</u>

| JUSTRIA (8.05 million irhabitants)                 | 1992       | 1993       | 1994 | 1995 | 1996       | 1997       | 1998      | 1993 |
|----------------------------------------------------|------------|------------|------|------|------------|------------|-----------|------|
| ronay angiography (CA) per million inhantants (n)  | 2351       | 2721       | 2637 | 2996 | 3296       | 3726       | 3927      | 4082 |
| <b>Taraj</b> er million ir hebitents (n)           | 472        | 533        | 617  | 737  | 838        | 951        | 1070      | 1152 |
| Ratio of (CABC+PTCA) per CA(%)                     | 36         | 36         | 40   | 41   | 40         | 39         | 39        | 40   |
| PICA during diagnostic CA(%)                       | 39         | 50         | 48   | 50   | 55         | 61         | 70        | 72   |
| Ratio of PTCA for ongoing myocardal infarction (%) | 1,7        | 1,8        | 23   | 28   | 5,1        | 39         | 5,5       | 91   |
| Ratio of hospital mortality after PTCA(//)         | Q.5        | <b>Q</b> 5 | Д5   | Q5   | <b>Q</b> 6 | Q6         | Q5        | 0,6  |
| Ratio of myocardid infarction due to PTCA (%)      | 1,9        | 1,2        | 1,4  | 1,3  | 1,1        | Q9         | <b>Q9</b> | 0,8  |
| Ratio of emergency CABG due to PTCA(%)             | <b>Q</b> 9 | <b>Q</b> 7 | 1,2  | Q8   | Q4         | <b>Q</b> 3 | Q2        | 0,3  |
| Ratio of stenting in PTCA(%)                       | 24         | 43         | 8,9  | 27   | 47         | 58         | 68        | 74   |

(7) <u>Tabelle 2</u>

| SMIZERLAND  (All million inhabitants)                | 1992             | 1993          | 1994 | 1995 | 1996 | 1997 | 1998       |
|------------------------------------------------------|------------------|---------------|------|------|------|------|------------|
| Cornery angiography (CA) per million inhabitants (n) | 2110             | 2602          | 3031 | 3307 | 3508 | 3632 | 4000       |
| PLA per million inhabitants (n)                      | 462              | 665           | 822  | 959  | 1102 | 1241 | 1366       |
| Ration F (CABGHFTCA) per CA (%)                      | 48               | 50            | 50   | 48   | 50   | 51   | 48         |
| TI <mark>M</mark> during diagnostic CA (%)           | .43.             | . 39          | 5t   | 59   | . 60 | 74   | <u>77.</u> |
| Ratio of PTCA for ongoing myccardial infarction (%)  | 3,1              | 3,3           | 4,4  | 6,0  | 6,1  | 6,8  | 8,0        |
| Ratio of hospital mortality after PTCA (%)           | 1,0              | 0,6           | 0,6  | 0,6  | 0,7  | 0,6  | 0,6        |
| Ratio of myocard alimfarction due to PTCA (%)        | 1,8              | 1,2           | 1,2  | 1,1  | 1,1  | 1,2  | 1,2        |
| Ratio of emergency CABG due to PTCA (%)              | 1,2              | 0,8           | 0,9  | 0,7  | 0,4  | 0,3  | 0,2        |
| Ratio of stending in PTCA(%)                         | iribanyar<br>3,6 | 949/EV<br>6,0 | 15   | 28   | 50   | 57   | 67         |

(14) PTCA Hospital-Mortality (%) in Austria and Switzerland

(16) Acute Myocardial Infarction (%) after PTCA in Austria and Switzerland

(17) Ratio of STENTING per PTCA

(18) <u>NEW DEVICES</u>, Austria

(21) Was ist ein Audit?