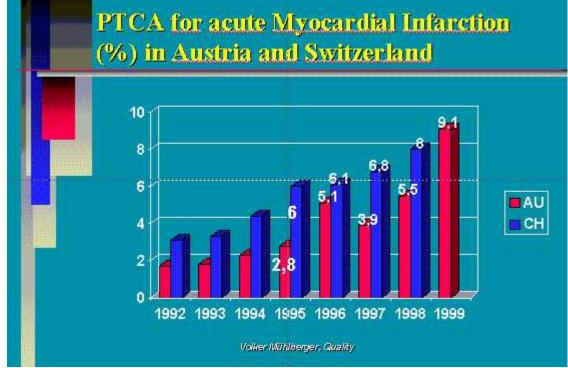

## AUSTRIA 1999 Monitor Report

(4) AUSTRIAN ANGIOGRAPHY +/- PTCA- CENTERS 1999

(5) <u>Tabelle 1</u>

| JUSTRIA (8.05 million irhabitants)                 | 1992       | 1993       | 1994 | 1995 | 1996       | 1997       | 1998      | 1993 |
|----------------------------------------------------|------------|------------|------|------|------------|------------|-----------|------|
| ronay angiography (CA) per million inhantants (n)  | 2351       | 2721       | 2637 | 2996 | 3296       | 3726       | 3927      | 4082 |
| <b>Taraj</b> er million ir hebitents (n)           | 472        | 533        | 617  | 737  | 838        | 951        | 1070      | 1152 |
| Ratio of (CABC+PTCA) per CA(%)                     | 36         | 36         | 40   | 41   | 40         | 39         | 39        | 40   |
| PICA during diagnostic CA(%)                       | 39         | 50         | 48   | 50   | 55         | 61         | 70        | 72   |
| Ratio of PTCA for ongoing myocardal infarction (%) | 1,7        | 1,8        | 23   | 28   | 5,1        | 39         | 5,5       | 91   |
| Ratio of hospital mortality after PTCA(//)         | Q.5        | <b>Q</b> 5 | Д5   | Q5   | <b>Q</b> 6 | Q6         | Q5        | 0,6  |
| Ratio of myocardid infarction due to PTCA (%)      | 1,9        | 1,2        | 1,4  | 1,3  | 1,1        | Q9         | <b>Q9</b> | 0,8  |
| Ratio of emergency CABG due to PTCA(%)             | <b>Q</b> 9 | <b>Q</b> 7 | 1,2  | Q8   | Q4         | <b>Q</b> 3 | Q2        | 0,3  |
| Ratio of stenting in PTCA(%)                       | 24         | 43         | 8,9  | 27   | 47         | 58         | 68        | 74   |

(7) <u>Tabelle 2</u>

| SMIZERLAND  (All million inhabitants)                | 1992             | 1993          | 1994 | 1995 | 1996 | 1997 | 1998       |
|------------------------------------------------------|------------------|---------------|------|------|------|------|------------|
| Cornery angiography (CA) per million inhabitants (n) | 2110             | 2602          | 3031 | 3307 | 3508 | 3632 | 4000       |
| PLA per million inhabitants (n)                      | 462              | 665           | 822  | 959  | 1102 | 1241 | 1366       |
| Ration F (CABGHFTCA) per CA (%)                      | 48               | 50            | 50   | 48   | 50   | 51   | 48         |
| TI <mark>M</mark> during diagnostic CA (%)           | .43.             | . 39          | 5t   | 59   | . 60 | 74   | <u>77.</u> |
| Ratio of PTCA for ongoing myccardial infarction (%)  | 3,1              | 3,3           | 4,4  | 6,0  | 6,1  | 6,8  | 8,0        |
| Ratio of hospital mortality after PTCA (%)           | 1,0              | 0,6           | 0,6  | 0,6  | 0,7  | 0,6  | 0,6        |
| Ratio of myocard alimfarction due to PTCA (%)        | 1,8              | 1,2           | 1,2  | 1,1  | 1,1  | 1,2  | 1,2        |
| Ratio of emergency CABG due to PTCA (%)              | 1,2              | 0,8           | 0,9  | 0,7  | 0,4  | 0,3  | 0,2        |
| Ratio of stending in PTCA(%)                         | iribanyar<br>3,6 | 949/EV<br>6,0 | 15   | 28   | 50   | 57   | 67         |