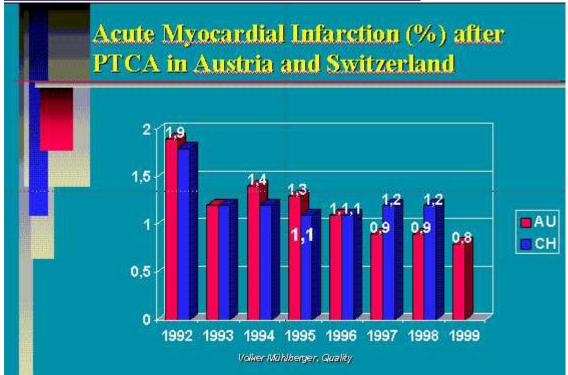

(14) PTCA Hospital-Mortality (%) in Austria and Switzerland

(16) Acute Myocardial Infarction (%) after PTCA in Austria and Switzerland

(17) Ratio of STENTING per PTCA

(18) <u>NEW DEVICES</u>, Austria

(21) Was ist ein Audit?

(7) <u>Tabelle 2</u>

| SMIZERLAND  (All million inhabitants)                | 1992             | 1993          | 1994 | 1995 | 1996 | 1997 | 1998       |
|------------------------------------------------------|------------------|---------------|------|------|------|------|------------|
| Cornery angiography (CA) per million inhabitants (n) | 2110             | 2602          | 3031 | 3307 | 3508 | 3632 | 4000       |
| PLA per million inhabitants (n)                      | 462              | 665           | 822  | 959  | 1102 | 1241 | 1366       |
| Ration F (CABGHFTCA) per CA (%)                      | 48               | 50            | 50   | 48   | 50   | 51   | 48         |
| TI <mark>M</mark> during diagnostic CA (%)           | .43.             | . 39          | 5t   | 59   | . 60 | 74   | <u>77.</u> |
| Ratio of PTCA for ongoing myccardial infarction (%)  | 3,1              | 3,3           | 4,4  | 6,0  | 6,1  | 6,8  | 8,0        |
| Ratio of hospital mortality after PTCA (%)           | 1,0              | 0,6           | 0,6  | 0,6  | 0,7  | 0,6  | 0,6        |
| Ratio of myocard alimfarction due to PTCA (%)        | 1,8              | 1,2           | 1,2  | 1,1  | 1,1  | 1,2  | 1,2        |
| Ratio of emergency CABG due to PTCA (%)              | 1,2              | 0,8           | 0,9  | 0,7  | 0,4  | 0,3  | 0,2        |
| Ratio of stending in PTCA(%)                         | iribanyar<br>3,6 | 949/EV<br>6,0 | 15   | 28   | 50   | 57   | 67         |