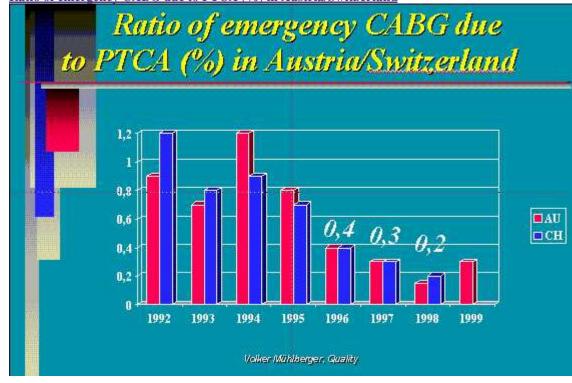

## AUSTRIA 1999 Monitor Report

(4) AUSTRIAN ANGIOGRAPHY +/- PTCA- CENTERS 1999

(5) <u>Tabelle 1</u>

| JUSTRIA (8.05 million irhabitants)                 | 1992       | 1993       | 1994 | 1995 | 1996       | 1997       | 1998      | 1993 |
|----------------------------------------------------|------------|------------|------|------|------------|------------|-----------|------|
| ronay angiography (CA) per million inhantants (n)  | 2351       | 2721       | 2637 | 2996 | 3296       | 3726       | 3927      | 4082 |
| <b>Taraj</b> er million ir hebitents (n)           | 472        | 533        | 617  | 737  | 838        | 951        | 1070      | 1152 |
| Ratio of (CABC+PTCA) per CA(%)                     | 36         | 36         | 40   | 41   | 40         | 39         | 39        | 40   |
| PICA during diagnostic CA(%)                       | 39         | 50         | 48   | 50   | 55         | 61         | 70        | 72   |
| Ratio of PTCA for ongoing myocardal infarction (%) | 1,7        | 1,8        | 23   | 28   | 5,1        | 39         | 5,5       | 91   |
| Ratio of hospital mortality after PTCA(//)         | Q.5        | <b>Q</b> 5 | Д5   | Q5   | <b>Q</b> 6 | Q6         | Q5        | 0,6  |
| Ratio of myocardid infarction due to PTCA (%)      | 1,9        | 1,2        | 1,4  | 1,3  | 1,1        | Q9         | <b>Q9</b> | 0,8  |
| Ratio of emergency CABG due to PTCA(%)             | <b>Q</b> 9 | <b>Q</b> 7 | 1,2  | Q8   | Q4         | <b>Q</b> 3 | Q2        | 0,3  |
| Ratio of stenting in PTCA(%)                       | 24         | 43         | 8,9  | 27   | 47         | 58         | 68        | 74   |

(7) <u>Tabelle 2</u>

| SMIZERLAND  (All million inhabitants)                | 1992             | 1993          | 1994 | 1995 | 1996 | 1997 | 1998       |
|------------------------------------------------------|------------------|---------------|------|------|------|------|------------|
| Cornery angiography (CA) per million inhabitants (n) | 2110             | 2602          | 3031 | 3307 | 3508 | 3632 | 4000       |
| PLA per million inhabitants (n)                      | 462              | 665           | 822  | 959  | 1102 | 1241 | 1366       |
| Ration F (CABGHFTCA) per CA (%)                      | 48               | 50            | 50   | 48   | 50   | 51   | 48         |
| TI <mark>M</mark> during diagnostic CA (%)           | .43.             | . 39          | 5t   | 59   | . 60 | 74   | <u>77.</u> |
| Ratio of PTCA for ongoing myccardial infarction (%)  | 3,1              | 3,3           | 4,4  | 6,0  | 6,1  | 6,8  | 8,0        |
| Ratio of hospital mortality after PTCA (%)           | 1,0              | 0,6           | 0,6  | 0,6  | 0,7  | 0,6  | 0,6        |
| Ratio of myocard alimfarction due to PTCA (%)        | 1,8              | 1,2           | 1,2  | 1,1  | 1,1  | 1,2  | 1,2        |
| Ratio of emergency CABG due to PTCA (%)              | 1,2              | 0,8           | 0,9  | 0,7  | 0,4  | 0,3  | 0,2        |
| Ratio of stending in PTCA(%)                         | iribanyar<br>3,6 | 949/EV<br>6,0 | 15   | 28   | 50   | 57   | 67         |

(8) Coronary Angiography Frequency per One Million Inhabitants

(10) <u>%-PTCA during Diagnostic Angio in Austria/Switzerland</u>

(12) Ratio of (CABG-OP+PTCA) per Angiography in Austria / Switzerland

(13) Ratio of emergency CABG due to PTCA (%) in Austria/Switzerland