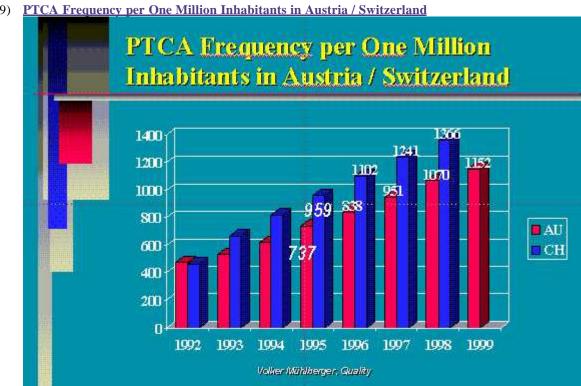

(7) <u>Tabelle 2</u>

| SMIZERLAND  (All million inhabitants)                | 1992             | 1993          | 1994 | 1995 | 1996 | 1997 | 1998       |
|------------------------------------------------------|------------------|---------------|------|------|------|------|------------|
| Cornery angiography (CA) per million inhabitants (n) | 2110             | 2602          | 3031 | 3307 | 3508 | 3632 | 4000       |
| PLA per million inhabitants (n)                      | 462              | 665           | 822  | 959  | 1102 | 1241 | 1366       |
| Ration F (CABGHFTCA) per CA (%)                      | 48               | 50            | 50   | 48   | 50   | 51   | 48         |
| TI <mark>M</mark> during diagnostic CA (%)           | .43.             | . 39          | 5t   | 59   | . 60 | 74   | <u>77.</u> |
| Ratio of PTCA for ongoing myccardial infarction (%)  | 3,1              | 3,3           | 4,4  | 6,0  | 6,1  | 6,8  | 8,0        |
| Ratio of hospital mortality after PTCA (%)           | 1,0              | 0,6           | 0,6  | 0,6  | 0,7  | 0,6  | 0,6        |
| Ratio of myocard alimfarction due to PTCA (%)        | 1,8              | 1,2           | 1,2  | 1,1  | 1,1  | 1,2  | 1,2        |
| Ratio of emergency CABG due to PTCA (%)              | 1,2              | 0,8           | 0,9  | 0,7  | 0,4  | 0,3  | 0,2        |
| Ratio of stending in PTCA(%)                         | iribanyar<br>3,6 | 949/EV<br>6,0 | 15   | 28   | 50   | 57   | 67         |