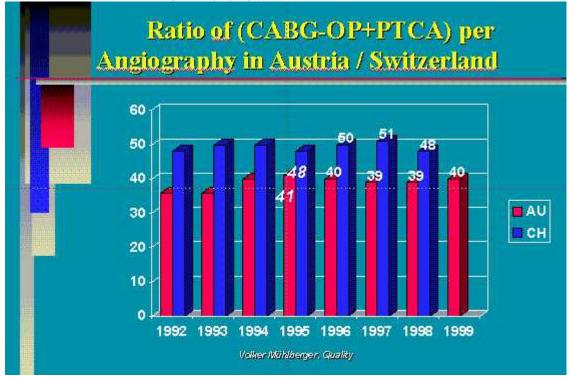

## AUSTRIA 1999 Monitor Report

(4) AUSTRIAN ANGIOGRAPHY +/- PTCA- CENTERS 1999

(5) <u>Tabelle 1</u>

| JUSTRIA (8.05 million irhabitants)                 | 1992       | 1993       | 1994 | 1995 | 1996       | 1997       | 1998      | 1993 |
|----------------------------------------------------|------------|------------|------|------|------------|------------|-----------|------|
| ronay angiography (CA) per million inhantants (n)  | 2351       | 2721       | 2637 | 2996 | 3296       | 3726       | 3927      | 4082 |
| <b>Taraj</b> er million ir hebitents (n)           | 472        | 533        | 617  | 737  | 838        | 951        | 1070      | 1152 |
| Ratio of (CABC+PTCA) per CA(%)                     | 36         | 36         | 40   | 41   | 40         | 39         | 39        | 40   |
| PICA during diagnostic CA(%)                       | 39         | 50         | 48   | 50   | 55         | 61         | 70        | 72   |
| Ratio of PTCA for ongoing myocardal infarction (%) | 1,7        | 1,8        | 23   | 28   | 5,1        | 39         | 5,5       | 91   |
| Ratio of hospital mortality after PTCA(//)         | Q.5        | <b>Q</b> 5 | Д5   | Q5   | <b>Q</b> 6 | Q6         | Q5        | 0,6  |
| Ratio of myocardid infarction due to PTCA (%)      | 1,9        | 1,2        | 1,4  | 1,3  | 1,1        | Q9         | <b>Q9</b> | 0,8  |
| Ratio of emergency CABG due to PTCA(%)             | <b>Q</b> 9 | <b>Q</b> 7 | 1,2  | Q8   | Q4         | <b>Q</b> 3 | Q2        | 0,3  |
| Ratio of stenting in PTCA(%)                       | 24         | 43         | 8,9  | 27   | 47         | 58         | 68        | 74   |

(8) Coronary Angiography Frequency per One Million Inhabitants

(10) <u>%-PTCA during Diagnostic Angio in Austria/Switzerland</u>

(12) Ratio of (CABG-OP+PTCA) per Angiography in Austria / Switzerland

(13) Ratio of emergency CABG due to PTCA (%) in Austria/Switzerland