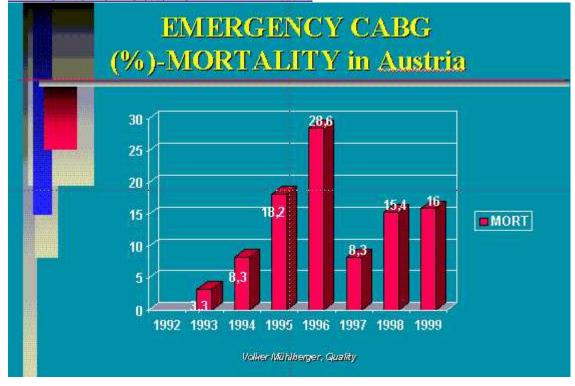

## AUSTRIA 1999 Monitor Report

(4) AUSTRIAN ANGIOGRAPHY +/- PTCA- CENTERS 1999

(5) <u>Tabelle 1</u>

| JUSTRIA (8.05 million irhabitants)                 | 1992       | 1993       | 1994 | 1995 | 1996       | 1997       | 1998      | 1993 |
|----------------------------------------------------|------------|------------|------|------|------------|------------|-----------|------|
| ronay angiography (CA) per million inhantants (n)  | 2351       | 2721       | 2637 | 2996 | 3296       | 3726       | 3927      | 4082 |
| <b>Taraj</b> er million ir hebitents (n)           | 472        | 533        | 617  | 737  | 838        | 951        | 1070      | 1152 |
| Ratio of (CABC+PTCA) per CA(%)                     | 36         | 36         | 40   | 41   | 40         | 39         | 39        | 40   |
| PICA during diagnostic CA(%)                       | 39         | 50         | 48   | 50   | 55         | 61         | 70        | 72   |
| Ratio of PTCA for ongoing myocardal infarction (%) | 1,7        | 1,8        | 23   | 28   | 5,1        | 39         | 5,5       | 91   |
| Ratio of hospital mortality after PTCA(//)         | Q.5        | <b>Q</b> 5 | Д5   | Q5   | <b>Q</b> 6 | Q6         | Q5        | 0,6  |
| Ratio of myocardid infarction due to PTCA (%)      | 1,9        | 1,2        | 1,4  | 1,3  | 1,1        | Q9         | <b>Q9</b> | 0,8  |
| Ratio of emergency CABG due to PTCA(%)             | <b>Q</b> 9 | <b>Q</b> 7 | 1,2  | Q8   | Q4         | <b>Q</b> 3 | Q2        | 0,3  |
| Ratio of stenting in PTCA(%)                       | 24         | 43         | 8,9  | 27   | 47         | 58         | 68        | 74   |