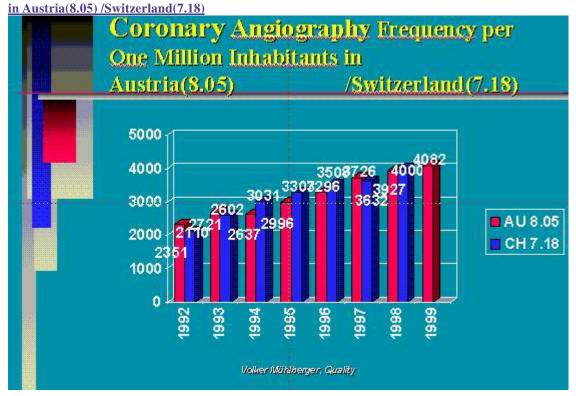

## AUSTRIA 1999 Monitor Report

(4) AUSTRIAN ANGIOGRAPHY +/- PTCA- CENTERS 1999

(5) <u>Tabelle 1</u>

| JUSTRIA (8.05 million irhabitants)                 | 1992       | 1993       | 1994 | 1995 | 1996       | 1997       | 1998      | 1993 |
|----------------------------------------------------|------------|------------|------|------|------------|------------|-----------|------|
| ronay angiography (CA) per million inhantants (n)  | 2351       | 2721       | 2637 | 2996 | 3296       | 3726       | 3927      | 4082 |
| <b>Taraj</b> er million ir hebitents (n)           | 472        | 533        | 617  | 737  | 838        | 951        | 1070      | 1152 |
| Ratio of (CABC+PTCA) per CA(%)                     | 36         | 36         | 40   | 41   | 40         | 39         | 39        | 40   |
| PICA during diagnostic CA(%)                       | 39         | 50         | 48   | 50   | 55         | 61         | 70        | 72   |
| Ratio of PTCA for ongoing myocardal infarction (%) | 1,7        | 1,8        | 23   | 28   | 5,1        | 39         | 5,5       | 91   |
| Ratio of hospital mortality after PTCA(//)         | Q.5        | <b>Q</b> 5 | Д5   | Q5   | <b>Q</b> 6 | Q6         | Q5        | 0,6  |
| Ratio of myocardid infarction due to PTCA (%)      | 1,9        | 1,2        | 1,4  | 1,3  | 1,1        | Q9         | <b>Q9</b> | 0,8  |
| Ratio of emergency CABG due to PTCA(%)             | <b>Q</b> 9 | <b>Q</b> 7 | 1,2  | Q8   | Q4         | <b>Q</b> 3 | Q2        | 0,3  |
| Ratio of stenting in PTCA(%)                       | 24         | 43         | 8,9  | 27   | 47         | 58         | 68        | 74   |

(7) <u>Tabelle 2</u>

| SMIZERLAND  (All million inhabitants)                | 1992             | 1993          | 1994 | 1995 | 1996 | 1997 | 1998       |
|------------------------------------------------------|------------------|---------------|------|------|------|------|------------|
| Cornery angiography (CA) per million inhabitants (n) | 2110             | 2602          | 3031 | 3307 | 3508 | 3632 | 4000       |
| PLA per million inhabitants (n)                      | 462              | 665           | 822  | 959  | 1102 | 1241 | 1366       |
| Ration F (CABGHFTCA) per CA (%)                      | 48               | 50            | 50   | 48   | 50   | 51   | 48         |
| TI <mark>M</mark> during diagnostic CA (%)           | .43.             | . 39          | 5t   | 59   | . 60 | 74   | <u>77.</u> |
| Ratio of PTCA for ongoing myccardial infarction (%)  | 3,1              | 3,3           | 4,4  | 6,0  | 6,1  | 6,8  | 8,0        |
| Ratio of hospital mortality after PTCA (%)           | 1,0              | 0,6           | 0,6  | 0,6  | 0,7  | 0,6  | 0,6        |
| Ratio of myocard alimfarction due to PTCA (%)        | 1,8              | 1,2           | 1,2  | 1,1  | 1,1  | 1,2  | 1,2        |
| Ratio of emergency CABG due to PTCA (%)              | 1,2              | 0,8           | 0,9  | 0,7  | 0,4  | 0,3  | 0,2        |
| Ratio of stending in PTCA(%)                         | iribanyar<br>3,6 | 949/EV<br>6,0 | 15   | 28   | 50   | 57   | 67         |