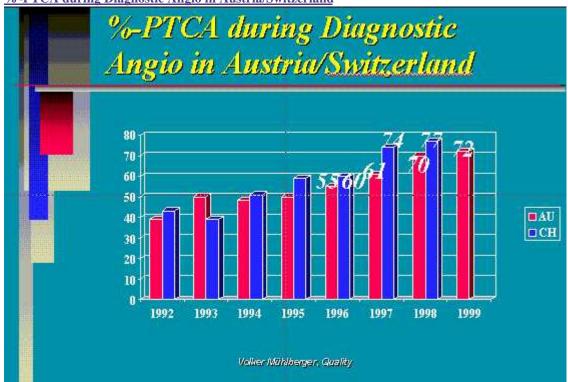

(8) Coronary Angiography Frequency per One Million Inhabitants

(10) <u>%-PTCA during Diagnostic Angio in Austria/Switzerland</u>

(12) Ratio of (CABG-OP+PTCA) per Angiography in Austria / Switzerland

(13) Ratio of emergency CABG due to PTCA (%) in Austria/Switzerland

(7) <u>Tabelle 2</u>

| SMIZERLAND  (All million inhabitants)                | 1992             | 1993          | 1994 | 1995 | 1996 | 1997 | 1998       |
|------------------------------------------------------|------------------|---------------|------|------|------|------|------------|
| Cornery angiography (CA) per million inhabitants (n) | 2110             | 2602          | 3031 | 3307 | 3508 | 3632 | 4000       |
| PLA per million inhabitants (n)                      | 462              | 665           | 822  | 959  | 1102 | 1241 | 1366       |
| Ration F (CABGHFTCA) per CA (%)                      | 48               | 50            | 50   | 48   | 50   | 51   | 48         |
| TI <mark>M</mark> during diagnostic CA (%)           | .43.             | . 39          | 5t   | 59   | . 60 | 74   | <u>77.</u> |
| Ratio of PTCA for ongoing myccardial infarction (%)  | 3,1              | 3,3           | 4,4  | 6,0  | 6,1  | 6,8  | 8,0        |
| Ratio of hospital mortality after PTCA (%)           | 1,0              | 0,6           | 0,6  | 0,6  | 0,7  | 0,6  | 0,6        |
| Ratio of myocard alimfarction due to PTCA (%)        | 1,8              | 1,2           | 1,2  | 1,1  | 1,1  | 1,2  | 1,2        |
| Ratio of emergency CABG due to PTCA (%)              | 1,2              | 0,8           | 0,9  | 0,7  | 0,4  | 0,3  | 0,2        |
| Ratio of stending in PTCA(%)                         | iribanyar<br>3,6 | 949/EV<br>6,0 | 15   | 28   | 50   | 57   | 67         |